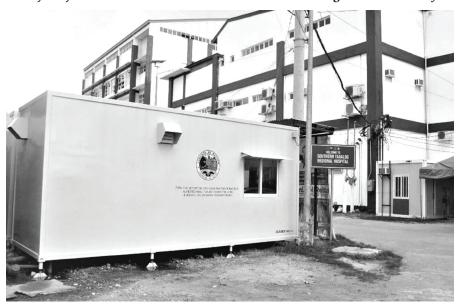

# First LGU-initiated COVID-19 Testing Facility in Imus, Cavite inaugurated

IMUS CITY, Cavite --The city government inaugurated Thursday the City of Imus Molecular Laboratory, the first LGU initiated COVID-19 Testing Facility in the province.

fight against COVID-19

This project is one of the city government's countermeasures in the

pandemic was made possible thru the support of the Sangguniang Panlungsod with the passing of the City Ordinance No. 4-145 s. 2020 on April 20, 2020 approving the immediate construction of the facility. On May 8, 2020,

representatives from the

Department of Health

(DOH), Research Institute for Tropical Medicine (RITM), and the World Health Organization (WHO) visited the facility for its Stage 2 accredi-

tation. Processing for the accreditation before Stage 3 would take more or less 45 days. Likewise, the facility

## First LGU-initiated COVID-19... (from p. 1)

also passed the Proficiency Test conducted by the DOH and the RITM last May 29, 2020. From this test, the capacity of a testing facility is measured to produce the correct results on the swab samples undergoing testing.

The Real Time-Polymerase Chain Reaction (RT-PCR) technique is used which is considered the 'Golden Standard' for testing.

Under the Public Health sector, the facility therefore will be managed by the City Health Office in partnership with the Ospital ng Imus. The City Engineering Office supervised the completion of the construction of the two-story building that was finished by the end of May.

On June 4, 2020 the City of Imus Molecular Laboratory was officially accredited as a COVID-19 Testing Facility and awarded with a License to Operate by the DOH.

"With this accreditation, the city government could now conduct more tests, isolate the positive cases and patients will be given the proper attention and treatment until they fully recover from the disease. Eventually, the economy could start again safely with employees and workers going back to work cleared from the COVID-19 infection," Mayor Maliksi said.