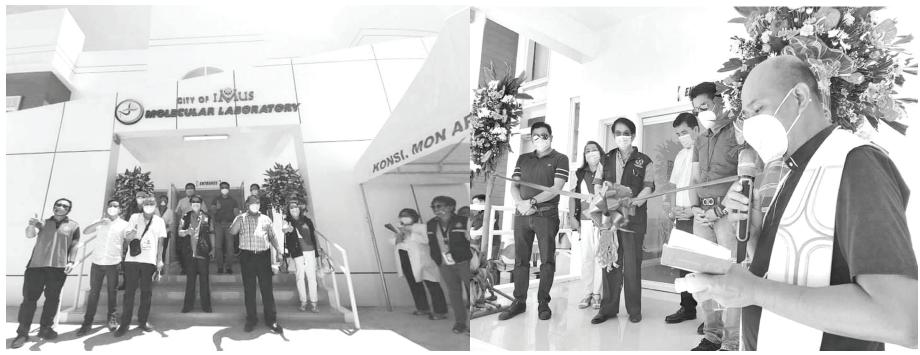

# First LGU-initiated COVID-19 Testing Facility in Imus, Cavite inaugurated

IMUS CITY, Cavite --The city government inaugurated Thursday the City of Imus Molecular Laboratory, the first LGU initiated COVID-19 Testing Facility in the province.

fight against COVID-19

This project is one of the city government's countermeasures in the

pandemic was made possible thru the support of the Sangguniang Panlungsod with the passing of the City Ordinance No. 4-145 s. 2020 on April 20, 2020 approving the immediate construction of the facility. On May 8, 2020,

representatives from the

Department of Health

(DOH), Research Institute for Tropical Medicine (RITM), and the World Health Organization (WHO) visited the facility for its Stage 2 accredi-

tation. Processing for the accreditation before Stage 3 would take more or less 45 days. Likewise, the facility

On June 4, 2020 the City of Imus Molecular Laboratory was officially accredited as a COVID-19 Testing Facility and awarded with a License to Operate by the DOH.

"With this accreditation, the city government could now conduct more tests, isolate the positive cases and patients will be given the proper attention and treatment until they fully recover from the disease. Eventually, the economy could start again safely with employees and workers going back to work cleared from the COVID-19 infection," Mayor Maliksi said.

The city government led by Mayor Emmanuel L. Maliksi, Vice-Mayor Ony Cantimbuhan along with 3rd district of Cavite Representative Alex L. Advincula, Cavite Mayors League President, Fredderick A. Vida and Department of Health IV-A Regional Director Eduardo C. Janairo attended .(**RF/PIA**)